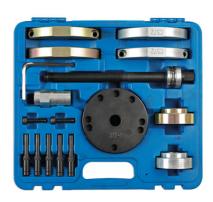

## **GEN2 Wheel Bearing Kit 72mm - for VAG**

Generation II (GEN2) type wheel bearings consist of a combined bearing and drive flange (hub), which cannot be separated, therefore require special tools for both removal and fitting of new bearings. The Laser Tools range includes a number of individually sized kits, along with upgrade kits to allow for expansion of applications of different sized bearings without always having to purchase complete new kits for each bearing size - by using clamshells, force plates and pins, the tool ensures that the load of insertion is taken only on the outer race of the bearing. The kits are also designed to allow for extraction of the relevant bearing, without removing the ABS Sensor.

## Additional Information

- Applications (vehicles equipped with PAS): Audi A2; Seat Ibiza; Skoda Fabia and Roomster; Volkswagen Fox and Polo.
- For removing and installing the wheel hubs and bearings on VAG models. The extraction adaptor (572-6) for GEN2 bearing kits has been designed to allow the extraction of the relevant bearings without removing the ABS sensor.
- Suitable for 72mm diameter wheel bearings.
- Replacement spares available Force Screw (Part No. 0454), Pin (Part No. 0621) and Thrust Bearing (Part No. 0662).
- IMPORTANT: ensure the threaded bar and thrust bearing are well lubricated with molybdenum disulphide grease before use.