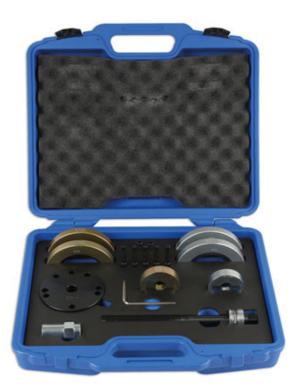

## **GEN2 Wheel Bearing Kit 72mm - for VAG**

Generation II (GEN2) type wheel bearings consist of a combined bearing and drive flange (hub), which cannot be separated, therefore require special tools for both removal and fitting of new bearings. The Laser Tools range includes a number of individually sized kits, along with upgrade kits to allow for expansion of applications of different sized bearings without always having to purchase complete new kits for each bearing size - by using clamshells, force plates and pins, the tool ensures that the load of insertion is taken only on the outer race of the bearing. The kits are also designed to allow for extraction of the relevant bearing, without removing the ABS Sensor.

## Additional Information

- Applications (vehicles equipped with PAS): Audi A2; Seat Ibiza; Skoda Fabia and Roomster; Volkswagen Fox and Polo.
- For removing and installing the wheel hubs and bearings on VAG models. The extraction adaptor (572-6) for GEN2 bearing kits has been designed to allow the extraction of the relevant bearings without removing the ABS sensor.
- Suitable for 72mm diameter wheel bearings.
- Replacement spares available Force Screw (Part No. 0454), Pin (Part No. 0621) and Thrust Bearing (Part No. 0662).
- IMPORTANT: ensure the threaded bar and thrust bearing are well lubricated with molybdenum disulphide grease before use.