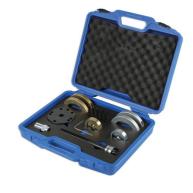

## **GEN2 Wheel Bearing Kit 72mm - for VAG**

Generation II (GEN2) type wheel bearings consist of a combined bearing and drive flange (hub), which cannot be separated, therefore require special tools for both removal and fitting of new bearings. The Laser Tools range includes a number of individually sized kits, along with upgrade kits to allow for expansion of applications of different sized bearings without always having to purchase complete new kits for each bearing size - by using clamshells, force plates and pins, the tool ensures that the load of insertion is taken only on the outer race of the bearing. The kits are also designed to allow for extraction of the relevant bearing, without removing the ABS Sensor.

## Additional Information

- Applications (vehicles equipped with PAS): Audi A2; Seat Ibiza; Skoda Fabia and Roomster; Volkswagen Fox and Polo.
- For removing and installing the wheel hubs and bearings on VAG models. The extraction adaptor (572-6) for GEN2 bearing kits has been designed to allow the extraction of the relevant bearings without removing the ABS sensor.
- Suitable for 72mm diameter wheel bearings.
- Replacement spares available Force Screw (Part No. 0454), Pin (Part No. 0621) and Thrust Bearing (Part No. 0662).
- IMPORTANT: ensure the threaded bar and thrust bearing are well lubricated with molybdenum disulphide grease before use.