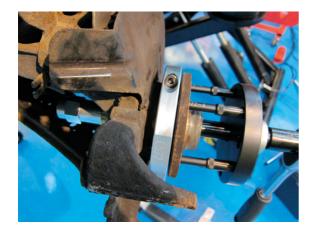

## **GEN2 Wheel Bearing Kit 72mm - for VAG**

Generation II (GEN2) type wheel bearings consist of a combined bearing and drive flange (hub), which cannot be separated, therefore require special tools for both removal and fitting of new bearings. The Laser Tools range includes a number of individually sized kits, along with upgrade kits to allow for expansion of applications of different sized bearings without always having to purchase complete new kits for each bearing size - by using clamshells, force plates and pins, the tool ensures that the load of insertion is taken only on the outer race of the bearing. The kits are also designed to allow for extraction of the relevant bearing, without removing the ABS Sensor.

## Additional Information

- Applications (vehicles equipped with PAS): Audi A2; Seat Ibiza; Skoda Fabia and Roomster; Volkswagen Fox and Polo.
- For removing and installing the wheel hubs and bearings on VAG models. The extraction adaptor (572-6) for GEN2 bearing kits has been designed to allow the extraction of the relevant bearings without removing the ABS sensor.
- Suitable for 72mm diameter wheel bearings.
- Replacement spares available Force Screw (Part No. 0454), Pin (Part No. 0621) and Thrust Bearing (Part No. 0662).
- IMPORTANT: ensure the threaded bar and thrust bearing are well lubricated with molybdenum disulphide grease before use.