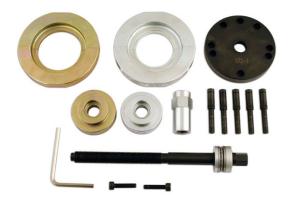

## **GEN2 Wheel Bearing Kit 72mm - for VAG**

Generation II (GEN2) type wheel bearings consist of a combined bearing and drive flange (hub), which cannot be separated, therefore require special tools for both removal and fitting of new bearings. The Laser Tools range includes a number of individually sized kits, along with upgrade kits to allow for expansion of applications of different sized bearings without always having to purchase complete new kits for each bearing size - by using clamshells, force plates and pins, the tool ensures that the load of insertion is taken only on the outer race of the bearing. The kits are also designed to allow for extraction of the relevant bearing, without removing the ABS Sensor.

## Additional Information

- Applications (vehicles equipped with PAS): Audi A2; Seat Ibiza; Skoda Fabia and Roomster; Volkswagen Fox and Polo.
- For removing and installing the wheel hubs and bearings on VAG models. The extraction adaptor (572-6) for GEN2 bearing kits has been designed to allow the extraction of the relevant bearings without removing the ABS sensor.
- Suitable for 72mm diameter wheel bearings.
- Replacement spares available Force Screw (Part No. 0454), Pin (Part No. 0621) and Thrust Bearing (Part No. 0662).
- IMPORTANT: ensure the threaded bar and thrust bearing are well lubricated with molybdenum disulphide grease before use.