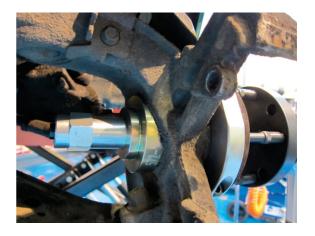

## **GEN2 Wheel Bearing Kit 72mm - for VAG**

Generation II (GEN2) type wheel bearings consist of a combined bearing and drive flange (hub), which cannot be separated, therefore require special tools for both removal and fitting of new bearings. The Laser Tools range includes a number of individually sized kits, along with upgrade kits to allow for expansion of applications of different sized bearings without always having to purchase complete new kits for each bearing size - by using clamshells, force plates and pins, the tool ensures that the load of insertion is taken only on the outer race of the bearing. The kits are also designed to allow for extraction of the relevant bearing, without removing the ABS Sensor.

## Additional Information

- Applications (vehicles equipped with PAS): Audi A2; Seat Ibiza; Skoda Fabia and Roomster; Volkswagen Fox and Polo.
- For removing and installing the wheel hubs and bearings on VAG models. The extraction adaptor (572-6) for GEN2 bearing kits has been designed to allow the extraction of the relevant bearings without removing the ABS sensor.
- Suitable for 72mm diameter wheel bearings.
- Replacement spares available Force Screw (Part No. 0454), Pin (Part No. 0621) and Thrust Bearing (Part No. 0662).
- IMPORTANT: ensure the threaded bar and thrust bearing are well lubricated with molybdenum disulphide grease before use.